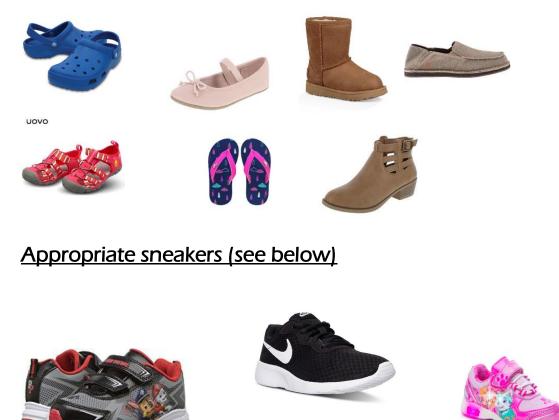

Discovery Academy of Science Physical Education Supply List 2018-2019

Students will need:

Sneakers (required)

-Students will need sneakers for Physical Education so they can participate daily. Appropriate sneakers are required for student safety. Below are pictures of footwear which are not acceptable. These examples are not acceptable because they do not do the following; have proper ankle support, cover the entire foot, have a flat sole, or have laces/Velcro to keep them on. If a student wears dress shoes to school, please pack their sneakers in their bag and they can change into them before/after PE.

Unacceptable footwear (see below)

Water bottle with student name (Water only. No juice/sugary drinks/milk/etc.)